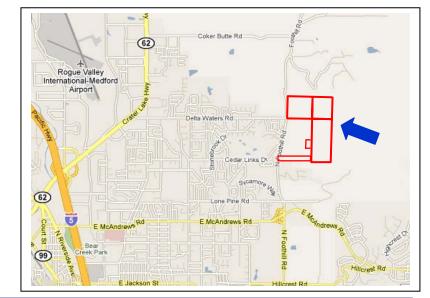

#### PROPERTY DESCRIPTION

Location: Located on the corner of Delta Waters

Road and Foothill Road

**Zoning:** EFU and RR-5 (future interior road parcel)

Parcel Size: 170.40± Bare Acres
Use: Candidate Future Growth Area

**Map & Tax Lot:** 37-1W-15, Lot #300, 37-1W-09D, Lot #1300, 37-1W-10, Lot #3200, 37-1W-16A, Lot

#2200 and 37-1W-16D, Lot #100

**Structures:** 2,956± sq ft two-story older labor house

and 1,418± sq ft labor house