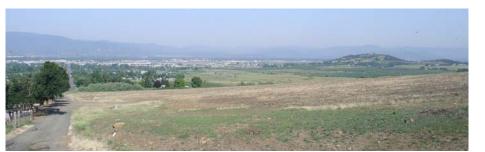

#### PROPERTY DESCRIPTION

Location: Located on the corner of Delta Waters

Road and Foothill Road

**Zoning:** EFU and RR-5 (future interior road parcel)

Parcel Size: 170.40± Bare Acres
Use: Candidate Future Growth Area