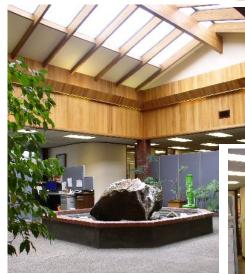

## 2 West Barnett Road Medford, Oregon

INVESTMENT

**CONTACT:** Robert Boggess

**PHONE**: (541) 608-1732 **FAX**: (541) 772-2135

EMAIL: rboggess@naumes.com

- 8,668 Sq Ft Office Building
- Built in 1985
- Situated on 1.02 Acres
- 11 Private Offices
- 18 Cubicle Work Spaces
- 1 Private Conference Room
- Open Lobby with Decorative Fountain
- Covered Entrance (Porte Cochere)
- Internal Network
  Infrastructure and Security
  Alarm System
- 37 Marked Parking Spaces with Additional Open Parking and Landscape
- Zoned General Industry
- Located 1 Mile from new I-5 South Interchange (Designated Freight Route)