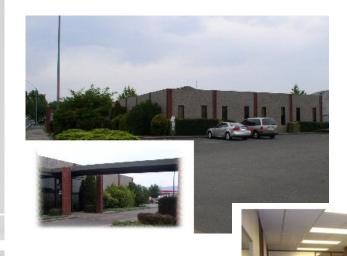

## 2 West Barnett Road Medford, Oregon

INVESTMENT

**CONTACT:** Robert Boggess

**PHONE**: (541) 608-1732 **FAX**: (541) 772-2135

EMAIL: rboggess@naumes.com

- 8,668 Sq Ft Office Building
- Built in 1985
- Situated on 1.02 Acres
- 11 Private Offices
- 18 Cubicle Work Spaces
- 1 Private Conference Room
- Open Lobby with Decorative Fountain
- Covered Entrance (Porte Cochere)
- Internal Network
  Infrastructure and Security
  Alarm System
- 37 Marked Parking Spaces with Additional Open Parking and Landscape
- Zoned General Industry
- Located 1 Mile from new I-5 South Interchange (Designated Freight Route)