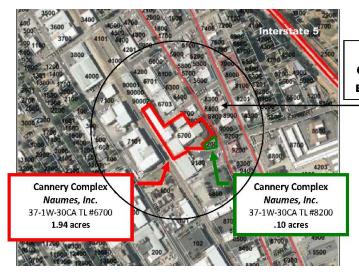

## **CANNERY COMPLEX**

South Central Avenue and E. 13th Street / Front Street Medford, Oregon

Buildings: 58,100± Sq Ft

Land Area: 2.04± Acres

Total Bin Capacity: 4,690±

LOCATED IN THE CITY OF MEDFORD ENTERPRISE ZONE

Information contained above has been obtained from reliable resources and is believed to be accurate but is not warranted as to accuracy and may change without notice. It is your responsibility to verify its accuracy and completeness. Seller recommends purchaser's independent investigation.