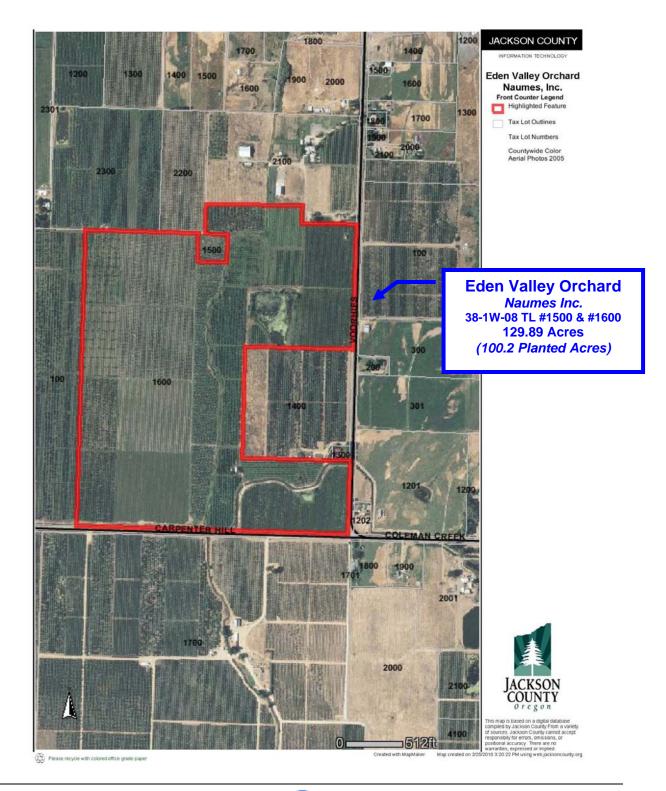

#### EDEN VALLEY ORCHARD

Jackson County Aerial Map - 2005

Property Name: EDEN VALLEY ORCHARD MAP

November 2013

CALLER CALL

#### Property Name: EDEN VALLEY ORCHARD

Location: 2488 Voorhies Road

Medford, Oregon

Legal Description: 38S-1W-08-NWNW, NENW, SWNW, & SENW Tax Lot #1600 & #1500

Total Acreage: 129.89

Improvements: General Purpose Shed and Mobile Home