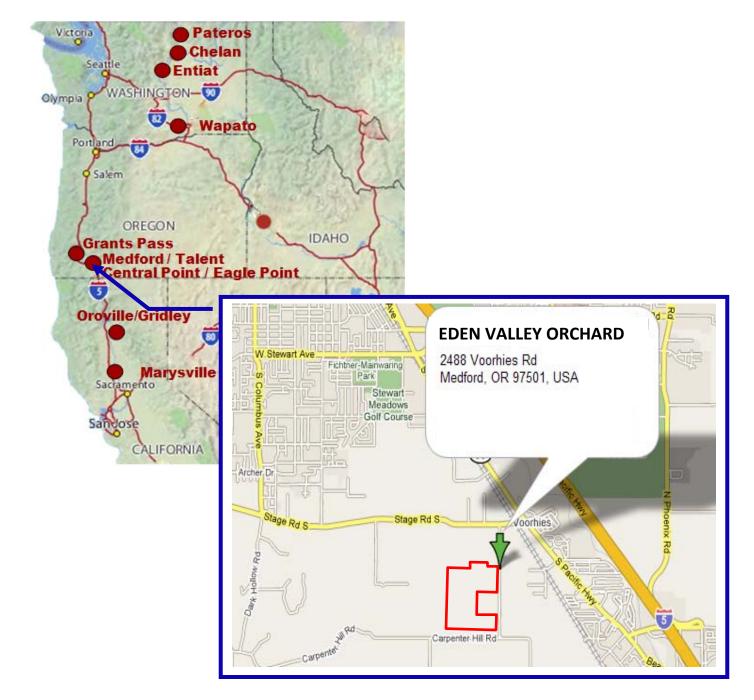

#### **Eden Valley Orchard**

2488 Voorhies Road Medford, Oregon

OWNER: Naumes, Inc. CONTACT: Robert Boggess PHONE: (541) 608-1732 FAX: (541) 772-2135 EMAIL: rboggess@naumes.com

| Property Name:        | EDEN VALLEY ORCHARD                                                                                                                                                                                                                                                                                                                                |
|-----------------------|----------------------------------------------------------------------------------------------------------------------------------------------------------------------------------------------------------------------------------------------------------------------------------------------------------------------------------------------------|
| Property<br>Location: | <ul> <li>2488 Voorhies Road<br/>Medford, Oregon</li> <li>Approximately 1 mile west of Phoenix and 2 miles<br/>south of Medford, Jackson County</li> </ul>                                                                                                                                                                                          |
| Owner:                | Naumes, Inc.                                                                                                                                                                                                                                                                                                                                       |
| Acreage:              | <ul> <li>Pear Orchard - See Acreage &amp; Crop Chart for details</li> <li>129.89± Total Acres</li> <li>100.20± Planted Acres</li> <li>9.70± Plantable Bear Ground</li> </ul>                                                                                                                                                                       |
| Map & Tax Lots:       | 38-1W-08 TL#1600 <i>(128.4 acres)</i><br>38-1W-08 TL#1500 <i>(1.49 acres)</i>                                                                                                                                                                                                                                                                      |
| Tax Accounts:         | #1-001855-2 <i>(TL #1600)</i><br>#1-001854-6 <i>(TL #1500)</i>                                                                                                                                                                                                                                                                                     |
| 2013 Tax:             | \$979.84 (TL #1600)<br>\$360.78 (TL #1500)                                                                                                                                                                                                                                                                                                         |
| Soils:                | Agage-Winlo complex, 0 to 5% slopes (6B), Coker Clay, 0 to 3% slopes, (33A), Coleman Loam, 0 to 7% slopes (34B), Medford Silty Clay Loam, 0 to 3% slopes (127A) and Padigan Clay, 0 to 3% slopes (139A)                                                                                                                                            |
| Irrigation:           | Solid set over tree and under tree sprinklers<br>Water is delivered from buried PVC mainline and sub-<br>mainline pipe from the canal system into ponds and<br>distributed to the orchard using five diesel pumps. The<br>canal runs along the east property line along Voorhies<br>Road and the south property line along Carpenter Hill<br>Road. |

#### NAUMES INC. Real Property Location Map