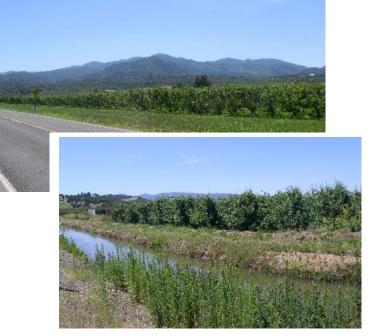

| Property Name:        | EDEN VALLEY ORCHARD                                                                                                                                                                                                                                                                                                                                |
|-----------------------|----------------------------------------------------------------------------------------------------------------------------------------------------------------------------------------------------------------------------------------------------------------------------------------------------------------------------------------------------|
| Property<br>Location: | <ul> <li>2488 Voorhies Road<br/>Medford, Oregon</li> <li>Approximately 1 mile west of Phoenix and 2 miles<br/>south of Medford, Jackson County</li> </ul>                                                                                                                                                                                          |
| Owner:                | Naumes, Inc.                                                                                                                                                                                                                                                                                                                                       |
| Acreage:              | <ul> <li>Pear Orchard - See Acreage &amp; Crop Chart for details</li> <li>129.89± Total Acres</li> <li>100.20± Planted Acres</li> <li>9.70± Plantable Bear Ground</li> </ul>                                                                                                                                                                       |
| Map & Tax Lots:       | 38-1W-08 TL#1600 <i>(128.4 acres)</i><br>38-1W-08 TL#1500 <i>(1.49 acres)</i>                                                                                                                                                                                                                                                                      |
| Tax Accounts:         | #1-001855-2 <i>(TL #1600)</i><br>#1-001854-6 <i>(TL #1500)</i>                                                                                                                                                                                                                                                                                     |
| 2013 Tax:             | \$979.84 (TL #1600)<br>\$360.78 (TL #1500)                                                                                                                                                                                                                                                                                                         |
| Soils:                | Agage-Winlo complex, 0 to 5% slopes (6B), Coker Clay, 0 to 3% slopes, (33A), Coleman Loam, 0 to 7% slopes (34B), Medford Silty Clay Loam, 0 to 3% slopes (127A) and Padigan Clay, 0 to 3% slopes (139A)                                                                                                                                            |
| Irrigation:           | Solid set over tree and under tree sprinklers<br>Water is delivered from buried PVC mainline and sub-<br>mainline pipe from the canal system into ponds and<br>distributed to the orchard using five diesel pumps. The<br>canal runs along the east property line along Voorhies<br>Road and the south property line along Carpenter Hill<br>Road. |