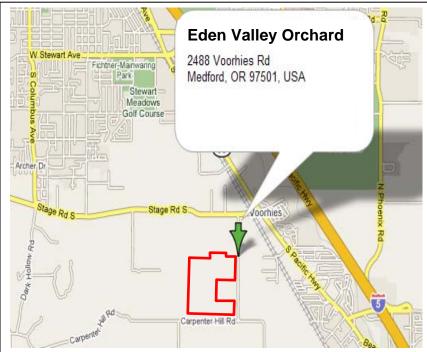

#### **Eden Valley Orchard**

2488 Voorhies Road Medford, Oregon

OWNER: Naumes, Inc. CONTACT: Robert Boggess PHONE: (541) 608-1732 FAX: (541) 772-2135 EMAIL: rboggess@naumes.com

| Property Name:        | EDEN VALLEY ORCHARD                                                                                                                                                                                                                                                                                                                                |
|-----------------------|----------------------------------------------------------------------------------------------------------------------------------------------------------------------------------------------------------------------------------------------------------------------------------------------------------------------------------------------------|
| Property<br>Location: | <ul> <li>2488 Voorhies Road<br/>Medford, Oregon</li> <li>Approximately 1 mile west of Phoenix and 2 miles<br/>south of Medford, Jackson County</li> </ul>                                                                                                                                                                                          |
| Owner:                | Naumes, Inc.                                                                                                                                                                                                                                                                                                                                       |
| Acreage:              | <ul> <li>Pear Orchard - See Acreage &amp; Crop Chart for details</li> <li>129.89± Total Acres</li> <li>100.20± Planted Acres</li> <li>9.70± Plantable Bear Ground</li> </ul>                                                                                                                                                                       |
| Map & Tax Lots:       | 38-1W-08 TL#1600 <i>(128.4 acres)</i><br>38-1W-08 TL#1500 <i>(1.49 acres)</i>                                                                                                                                                                                                                                                                      |
| Tax Accounts:         | #1-001855-2 <i>(TL #1600)</i><br>#1-001854-6 <i>(TL #1500)</i>                                                                                                                                                                                                                                                                                     |
| 2013 Tax:             | \$979.84 (TL #1600)<br>\$360.78 (TL #1500)                                                                                                                                                                                                                                                                                                         |
| Soils:                | Agage-Winlo complex, 0 to 5% slopes (6B), Coker Clay, 0 to 3% slopes, (33A), Coleman Loam, 0 to 7% slopes (34B), Medford Silty Clay Loam, 0 to 3% slopes (127A) and Padigan Clay, 0 to 3% slopes (139A)                                                                                                                                            |
| Irrigation:           | Solid set over tree and under tree sprinklers<br>Water is delivered from buried PVC mainline and sub-<br>mainline pipe from the canal system into ponds and<br>distributed to the orchard using five diesel pumps. The<br>canal runs along the east property line along Voorhies<br>Road and the south property line along Carpenter Hill<br>Road. |

#### NAUMES INC. Real Property Location Map