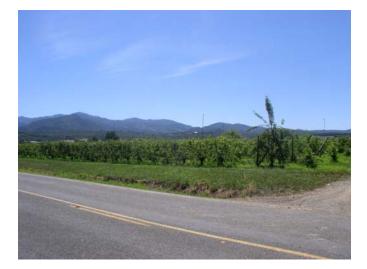

#### PROPERTY DESCRIPTION

Zoning: EFU

Parcel Size: 129.89± Total Acres (100.2± Planted Acres)Map & Tax Lots:38-1W-08 #1600 & #1500Structures:General purpose shed (576 sq. ft)Production:Avg. 764 tons produced annuallyIrrigation:126.10 acres through MIDManagement:Professional OrchardManagement is available through Naumes, Inc.Personal Property:Eight turbocharged windmachines available for purchase separately.

| Property Name:        | EDEN VALLEY ORCHARD                                                                                                                                                                                                                                                                                                                                |
|-----------------------|----------------------------------------------------------------------------------------------------------------------------------------------------------------------------------------------------------------------------------------------------------------------------------------------------------------------------------------------------|
| Property<br>Location: | <ul> <li>2488 Voorhies Road<br/>Medford, Oregon</li> <li>Approximately 1 mile west of Phoenix and 2 miles<br/>south of Medford, Jackson County</li> </ul>                                                                                                                                                                                          |
| Owner:                | Naumes, Inc.                                                                                                                                                                                                                                                                                                                                       |
| Acreage:              | <ul> <li>Pear Orchard - See Acreage &amp; Crop Chart for details</li> <li>129.89± Total Acres</li> <li>100.20± Planted Acres</li> <li>9.70± Plantable Bear Ground</li> </ul>                                                                                                                                                                       |
| Map & Tax Lots:       | 38-1W-08 TL#1600 <i>(128.4 acres)</i><br>38-1W-08 TL#1500 <i>(1.49 acres)</i>                                                                                                                                                                                                                                                                      |
| Tax Accounts:         | #1-001855-2 <i>(TL #1600)</i><br>#1-001854-6 <i>(TL #1500)</i>                                                                                                                                                                                                                                                                                     |
| 2013 Tax:             | \$979.84 (TL #1600)<br>\$360.78 (TL #1500)                                                                                                                                                                                                                                                                                                         |
| Soils:                | Agage-Winlo complex, 0 to 5% slopes (6B), Coker Clay, 0 to 3% slopes, (33A), Coleman Loam, 0 to 7% slopes (34B), Medford Silty Clay Loam, 0 to 3% slopes (127A) and Padigan Clay, 0 to 3% slopes (139A)                                                                                                                                            |
| Irrigation:           | Solid set over tree and under tree sprinklers<br>Water is delivered from buried PVC mainline and sub-<br>mainline pipe from the canal system into ponds and<br>distributed to the orchard using five diesel pumps. The<br>canal runs along the east property line along Voorhies<br>Road and the south property line along Carpenter Hill<br>Road. |