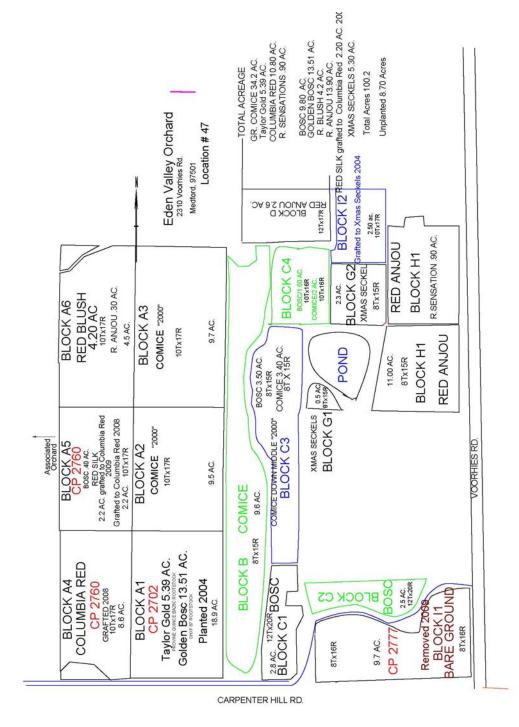

#### Bearing Acreage and Crop (in Tons)

| <b>Bearing Plantings</b>    | <u>Acres</u> | <u>2013 Crop</u> | <u>2012 Crop</u> | <u>2011 Crop</u> | 2010 Crop | <u>2009 Crop</u> | 2008 Crop |
|-----------------------------|--------------|------------------|------------------|------------------|-----------|------------------|-----------|
| Anjou                       | Pollinators  | 11               | 7                | 7                | 2         | 5                | 15        |
| Bartlett                    | Pollinators  | 27               | 37               | 31               | 12        | 29               | 22        |
| Bosc                        | 9.80         | 249              | 174              | 199              | 120       | 210              | 174       |
| Christmas Seckel            | 5.30         | 49               | 64               | 59               | 21        | 44               | 38        |
| Comice                      | 34.20        | 650              | 340              | 447              | 175       | 314              | 442       |
| Golden Bosc                 | 13.51        | 199              | 102              | 115              | 27        | 57               | 32        |
| Red Anjou                   | 13.90        | 154              | 99               | 122              | 103       | 152              | 141       |
| Starkrimson                 | 4.20         | 10               | 14               | 19               | 1         | 21               | 26        |
| Red Sensation               | .90          | 11               | 15               | 13               | 8         | 19               | 49        |
| Taylor Gold                 | 5.39         | 0                | 0                |                  |           | 6                | 5         |
| Total Bearing:              | 87.20        | 1,360            | 852              | 1012             | 469       | 857              | 944       |
| Non-Bearing Plantings       |              |                  |                  |                  |           |                  |           |
| Columbia Red                | 13.00        | 58               | 122              | 29               | 0         |                  |           |
| Total Non-Bearing:          | 13.00        | 58               | 122              | 29               | 0         |                  |           |
| <b>Total Planted Acres:</b> | 100.20       |                  |                  |                  |           |                  |           |

\* 2.20 Acres Red Silk grafted in 2008

2.20 Acres Red Silk grafted in 2009

NOTE: Figures are to the best of our knowledge and subject to change. The acreage and production numbers represented may not appear consistent due to a variety of pollinators and/or grafting in blocks throughout the orchard. Additional detailed information can be provided upon request.