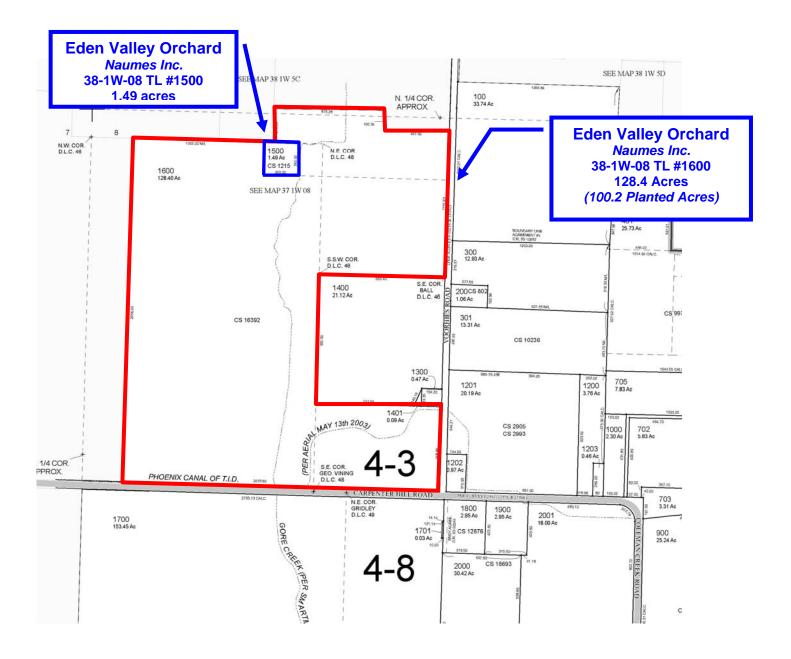

#### PROPERTY DESCRIPTION

Zoning: EFU

Parcel Size: 129.89± Total Acres (100.2± Planted Acres)Map & Tax Lots:38-1W-08 #1600 & #1500Structures:General purpose shed (576 sq. ft)Production:Avg. 764 tons produced annuallyIrrigation:126.10 acres through MIDManagement:Professional OrchardManagement is available through Naumes, Inc.Personal Property:Eight turbocharged windmachines available for purchase separately.

| Property Name:        | EDEN VALLEY ORCHARD                                                                                                                                                                                                                                                                                                                                |
|-----------------------|----------------------------------------------------------------------------------------------------------------------------------------------------------------------------------------------------------------------------------------------------------------------------------------------------------------------------------------------------|
| Property<br>Location: | <ul> <li>2488 Voorhies Road<br/>Medford, Oregon</li> <li>Approximately 1 mile west of Phoenix and 2 miles<br/>south of Medford, Jackson County</li> </ul>                                                                                                                                                                                          |
| Owner:                | Naumes, Inc.                                                                                                                                                                                                                                                                                                                                       |
| Acreage:              | <ul> <li>Pear Orchard - See Acreage &amp; Crop Chart for details</li> <li>129.89± Total Acres</li> <li>100.20± Planted Acres</li> <li>9.70± Plantable Bear Ground</li> </ul>                                                                                                                                                                       |
| Map & Tax Lots:       | 38-1W-08 TL#1600 <i>(128.4 acres)</i><br>38-1W-08 TL#1500 <i>(1.49 acres)</i>                                                                                                                                                                                                                                                                      |
| Tax Accounts:         | #1-001855-2 <i>(TL #1600)</i><br>#1-001854-6 <i>(TL #1500)</i>                                                                                                                                                                                                                                                                                     |
| 2013 Tax:             | \$979.84 (TL #1600)<br>\$360.78 (TL #1500)                                                                                                                                                                                                                                                                                                         |
| Soils:                | Agage-Winlo complex, 0 to 5% slopes (6B), Coker Clay, 0 to 3% slopes, (33A), Coleman Loam, 0 to 7% slopes (34B), Medford Silty Clay Loam, 0 to 3% slopes (127A) and Padigan Clay, 0 to 3% slopes (139A)                                                                                                                                            |
| Irrigation:           | Solid set over tree and under tree sprinklers<br>Water is delivered from buried PVC mainline and sub-<br>mainline pipe from the canal system into ponds and<br>distributed to the orchard using five diesel pumps. The<br>canal runs along the east property line along Voorhies<br>Road and the south property line along Carpenter Hill<br>Road. |

#### JACKSON COUNTY ASSESSOR'S PARCEL MAP

#### Property Name: EDEN VALLEY ORCHARD

Location: 2488 Voorhies Road

Medford, Oregon

Legal Description: 38S-1W-08-NWNW, NENW, SWNW, & SENW Tax Lot #1600 & #1500

Total Acreage: 129.89

Improvements: General Purpose Shed and Mobile Home