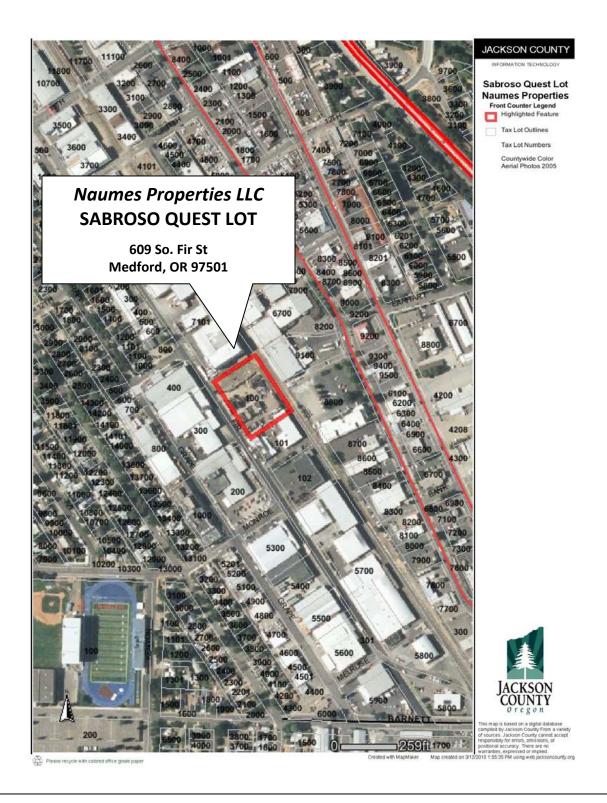

### Property Name: SABROSO QUEST LOT - AERIAL MAP

Property Name: SABROSO QUEST LOT

**Property Name:** SABROSO QUEST LOT

**Property** 609 So. Fir Street

Medford, Oregon Location:

Owner: Owned by Naumes Properties LLC and leased to Sabroso

(see lease information attached)

Acreage: Total Lot Size: 1.5± Acres