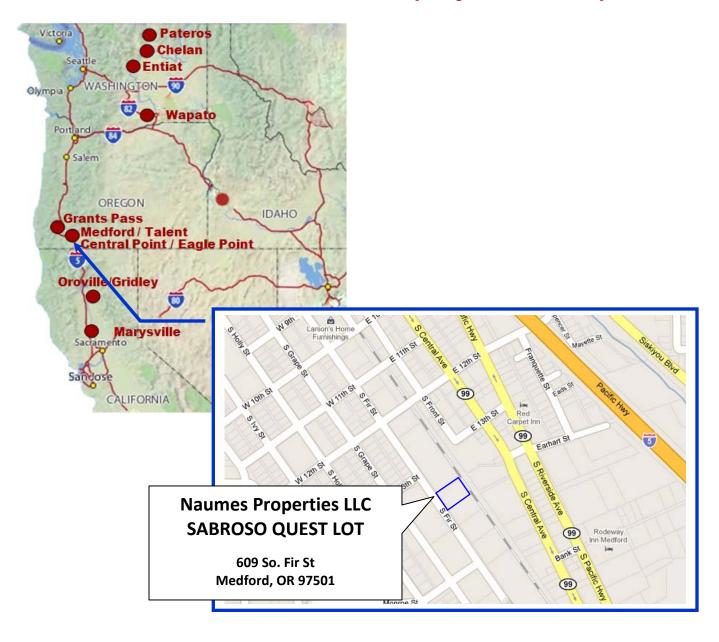

operties LLC

P.O. Box 996

Medford, OR 97501

Original Rent: \$2,700.00/mo

Start Date: December 1, 1999

Current Rent: \$3,470.53 per month

**Lease Term:** Two renewal options: Tenant exercised the first of two 5-year

renewal options on November 30, 2009; first option term expires

November 30, 2014

CPI

Annual CPI (December)

Adjustments:

**Right of First** 

Refusal:

None

Lessee

Repairs and alterations with prior approval; utilities, personal

**Responsibility:** property tax, real property tax and liability insurance

Lessor

No property insurance required

Responsibility:



Property Name: SABROSO QUEST LOT - COUNTY ASSESSOR'S MAP



### Property Name: SABROSO QUEST LOT - AERIAL MAP





Property Name: SABROSO QUEST LOT

### **NAUMES PROPERTIES - Real Property Location Map**