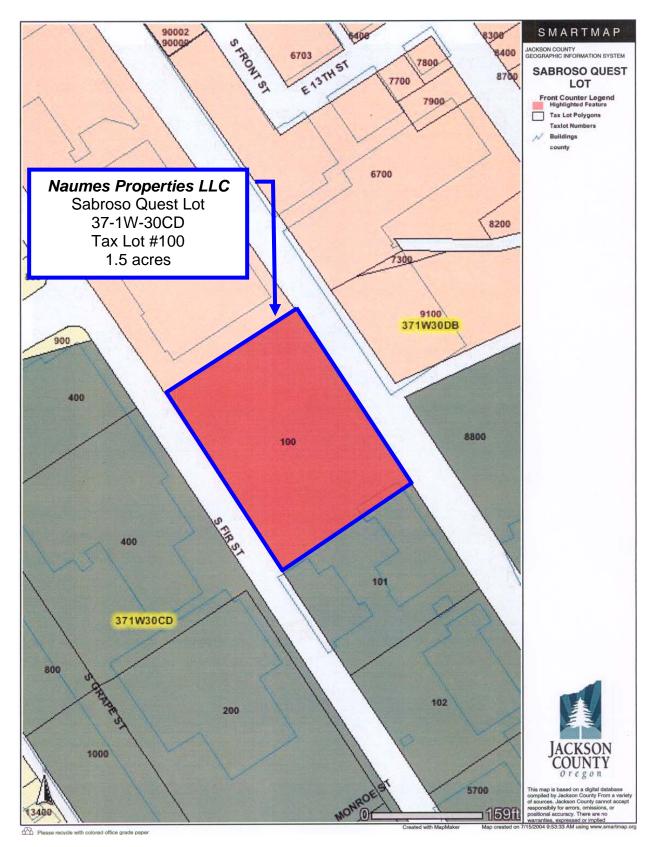

Repairs and alterations with prior approval; utilities, personal

**Responsibility:** property tax, real property tax and liability insurance

Lessor

No property insurance required

Responsibility:

Property Name: SABROSO QUEST LOT - COUNTY ASSESSOR'S MAP

**Property Name:** SABROSO QUEST LOT

**Property** 609 So. Fir Street

Medford, Oregon Location:

Owner: Owned by Naumes Properties LLC and leased to Sabroso

(see lease information attached)

Acreage: Total Lot Size: 1.5± Acres

(Materials Storage Lot)

**Zoning:** I-G (General Industry)

Map & Tax Lot: 37-1W-30CD Tax Lot #100

Tax Account: 1-037462-4

2009 Tax: \$8,801

**Environmental:** No known environmental hazards are located on the property.