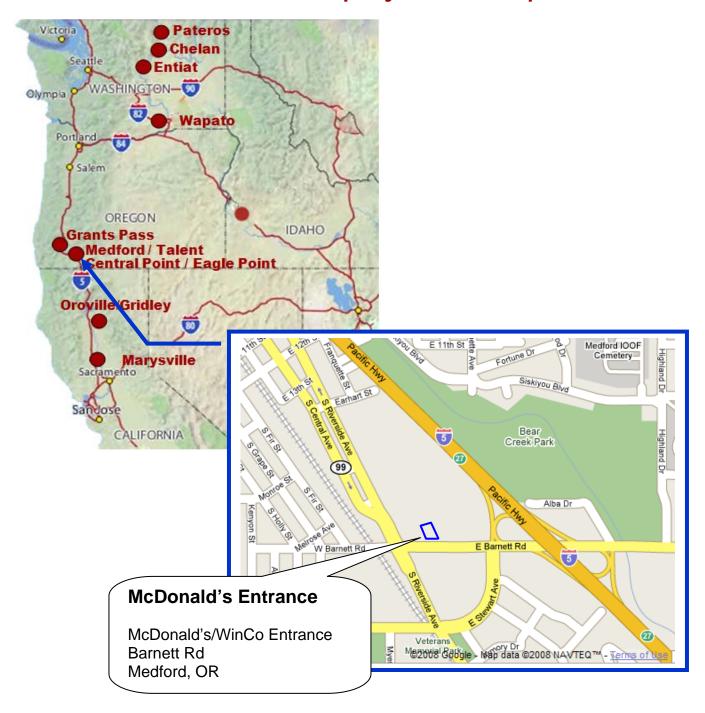

Property Name: McDonald's/WinCo Entrance

Property Entrance to McDonald's & WinCo on Barnett Road

Location: Medford, Jackson County, Oregon

Adjacent southeast corner of Barnett Road and

South Riverside Avenue

#### **NAUMES INC - Real Property Location Map**