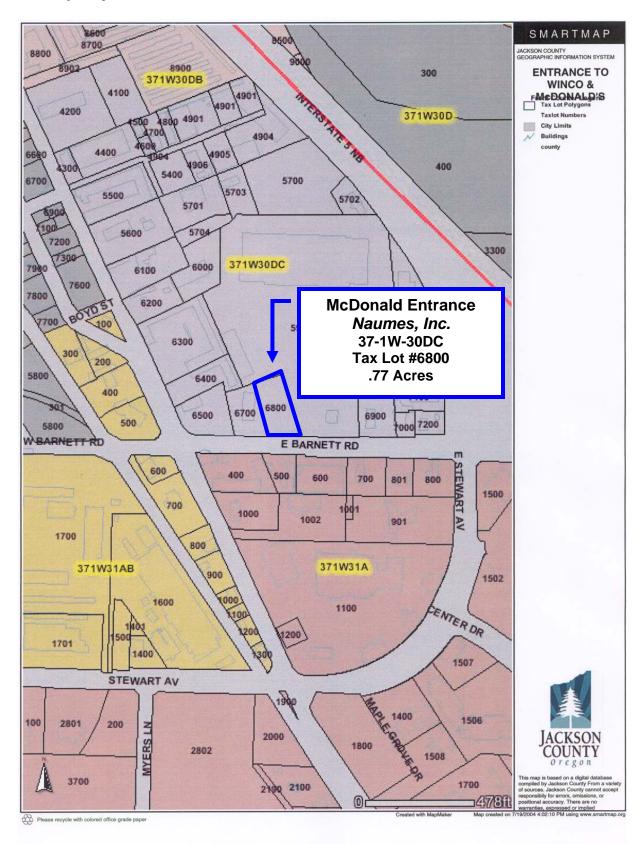

#### Property Name: Entrance to McDonald's - County Assessor's Map

Property Name: Entrance to McDonald's & WinCo – Aerial Map

Property Name: McDonald's/WinCo Entrance

Property Entrance to McDonald's & WinCo on Barnett Road

Location: Medford, Jackson County, Oregon

Adjacent southeast corner of Barnett Road and

South Riverside Avenue

Owner: Naumes, Inc.

Lot Size: .77 Acres

**Zoning:** CR – Medford Regional Commercial

**Tax Lot:** 37-1W-30DC TL #6800

**2009 Tax:** \$11,084.21

**Tax Account:** 1-037841-3

**Lease:** Medford East, LLC (Assignee) c/o Bentley Properties, Ltd.