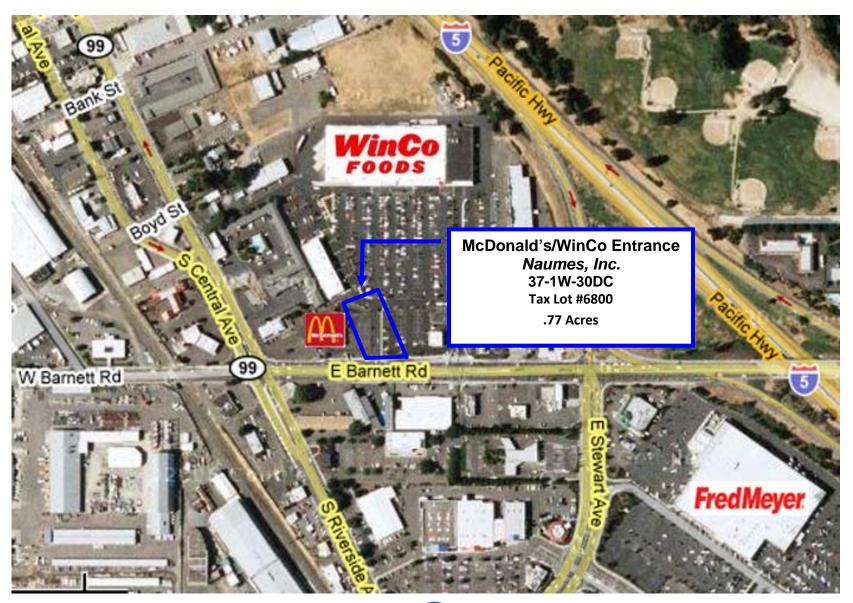

#### Property Name: Entrance to McDonald's - County Assessor's Map

Property Name: Entrance to McDonald's & WinCo – Aerial Map

Property Name: McDonald's/WinCo Entrance

Property Entrance to McDonald's & WinCo on Barnett Road

Location: Medford, Jackson County, Oregon

Adjacent southeast corner of Barnett Road and

South Riverside Avenue

Owner: Naumes, Inc.

Lot Size: .77 Acres

**Zoning:** CR – Medford Regional Commercial

**Tax Lot:** 37-1W-30DC TL #6800

**2009 Tax:** \$11,084.21

**Tax Account:** 1-037841-3

**Lease:** Medford East, LLC (Assignee) c/o Bentley Properties, Ltd.