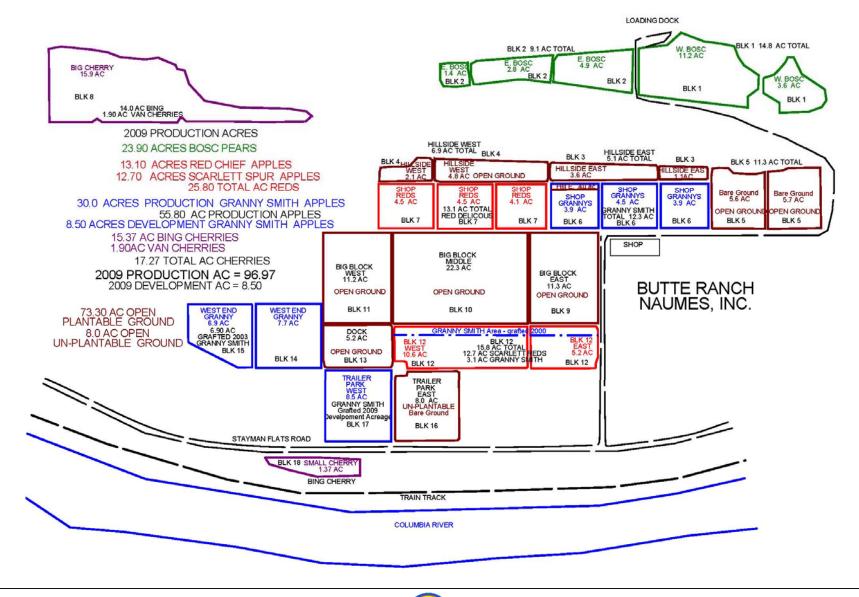

## Property Name: CHELAN BUTTE ORCHARD

Property Name: CHELAN BUTTE ORCHARD

Acreage: 297.78± Total Acres

· Pear, Apple and Cherry Orchard

(109.71± Planted Acres)

See Acreage & Crop Chart for details

**Tax Parcel:** #26-22-04-515-005

**2009 Tax:** \$11,413

**Zoning:** A-C Agricultural Commercial

#### **SUMMARY OF PLANTINGS**

| TOTAL PLANTED ACRES: | 113.97 |
|----------------------|--------|
| Cherries             | 17.27  |
| Pears                | 23.90  |
| Developing Apples    | 8.50   |
| Apples               | 64.30  |