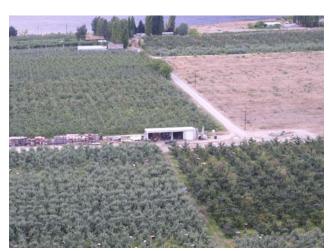

# Buildings & Improvements:

This property includes the following improvements:

- 1,056± SF House: 1974 modular, 3 bedroom, 2 bath and small detached metal storage building (located at 441 Stayman Flats Road)
- 1,078± SF House: 3 bedroom, 1 bath with 384 sq ft one car detached garage (located at 445 Stayman Flats Road)
- 14' x 52' Labor Dwelling: Single-wide Trailer (located at 442 Stayman Flats Road)
- **728**± **SF Labor Dwelling:** Single-wide Trailer (*located at 440 Stayman Flats Road*)
- 923± SF Labor Dwelling: wood frame construction
- 931± SF Labor Dwelling: wood frame construction
- Camp Trailers (7)
- Trailer Camp (27 spaces)
- 900± SF Bath House: for use by trailer camp
- 1,536± SF Shop: Equipment Shed with 3 open bays and attached, enclosed shop