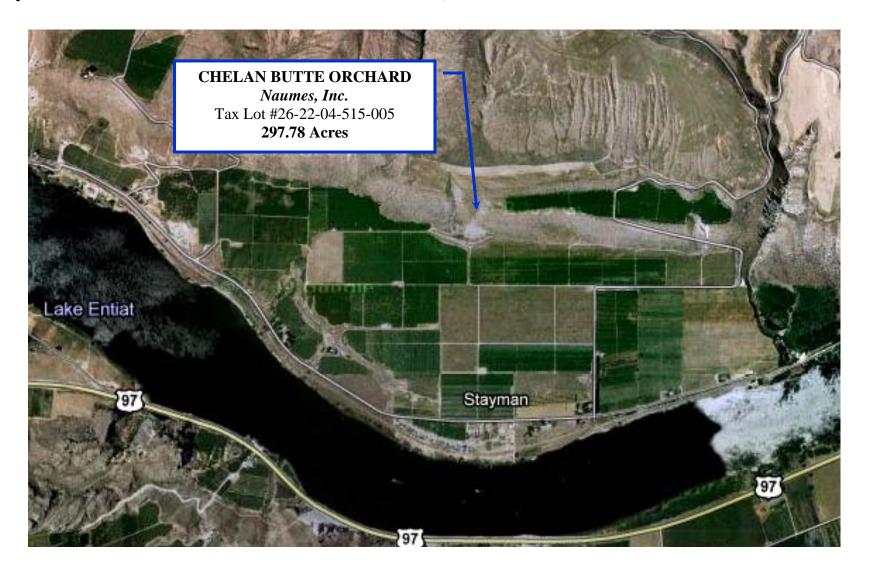

#### Property Name: Chelan Butte Orchard – Stayman Flats Road, Chelan Washington

Property Name: Chelan Butte Orchard – Stayman Flats Road, Chelan Washington – Aerial View