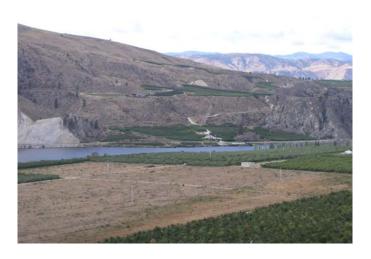

MMARY OF PLANTINGS**

| TOTAL PLANTED ACRES: | 113.97 |
|----------------------|--------|
| Cherries             | 17.27  |
| Pears                | 23.90  |
| Developing Apples    | 8.50   |
| Apples               | 64.30  |

NOTE: All figures are to the best of our knowledge and subject to change. The acreage and production numbers represented may not appear consistent due to a variety of pollinators and/or grafting in blocks throughout the orchard. Additional detailed information can be provided upon request.



#### Property Name: Chelan Butte Orchard – Stayman Flats Road, Chelan Washington





Property Name: Chelan Butte Orchard – Stayman Flats Road, Chelan Washington – Aerial View





#### Property Name: CHELAN BUTTE ORCHARD MAP





## Property Name: CHELAN BUTTE ORCHARD













Property Name: CHELAN BUTTE ORCHARD

## **NAUMES INC - Real Property Location Map**