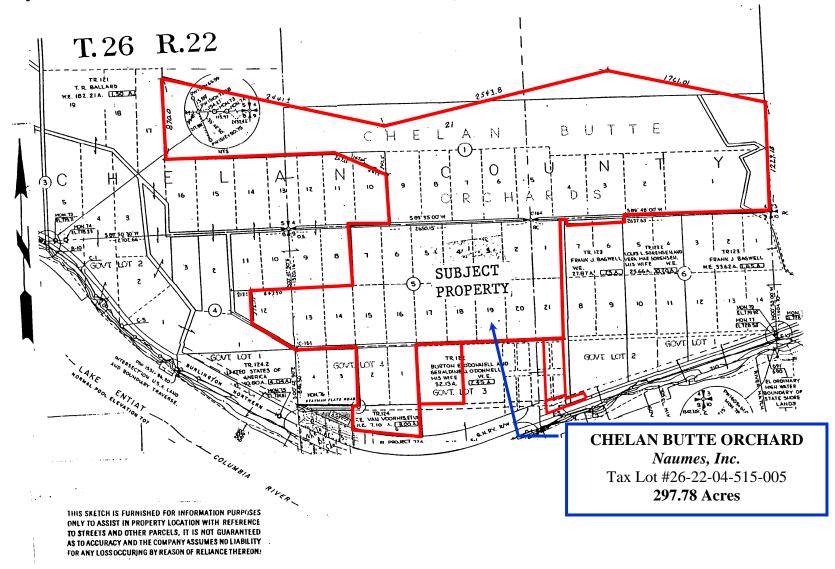

#### Property Name: CHELAN BUTTE ORCHARD MAP

**Property Name: CHELAN BUTTE ORCHARD** 

**Property** 442/410 Stayman Flats Road

Location: Chelan, Washington

• Approximately 5 miles northeast of Highway 97A and

Stayman Flats Road, Chelan County

Owner: Naumes, Inc.

Acreage: 297.78± Total Acres

· Pear, Apple and Cherry Orchard

(109.71± Planted Acres)

See Acreage & Crop Chart for details

**Tax Parcel:** #26-22-04-515-005

**2009 Tax:** \$11,413

**Zoning:** A-C Agricultural Commercial